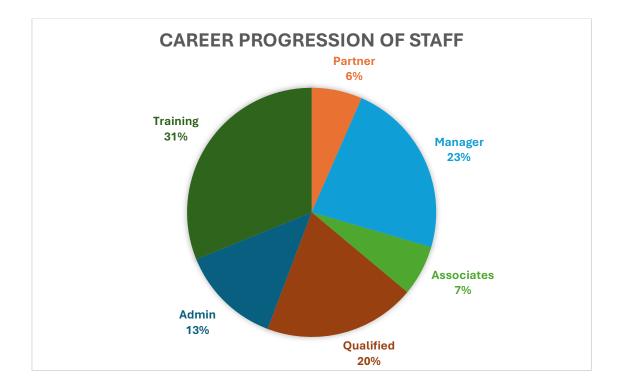

As required by our regulatory body, the ICAEW, we conduct a regular diversity survey to monitor our policy of inclusivity; the latest being run at the end of March 2025. The full results will be disclosed to ICAEW, but to protect the confidentiality of our staff, we publish the less sensitive data below. We find that we employ a mix of ages and nationalities and that our staff have a varied educational background.