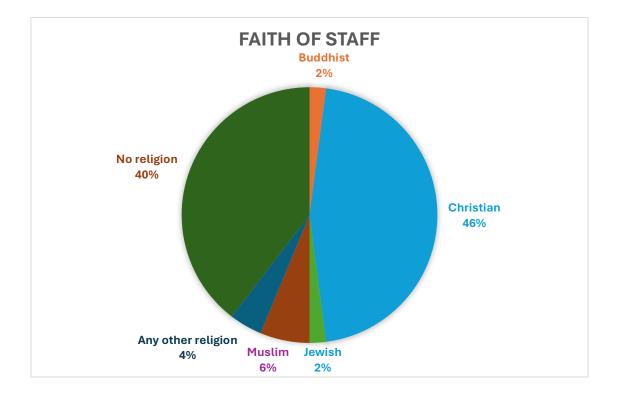

As required by our regulatory body, the ICAEW, we conduct a regular diversity survey to monitor our policy of inclusivity; the latest being run at the end of March 2025. The full results will be disclosed to ICAEW, but to protect the confidentiality of our staff, we publish the less sensitive data below. We find that we employ a mix of ages and nationalities and that our staff have a varied educational background.