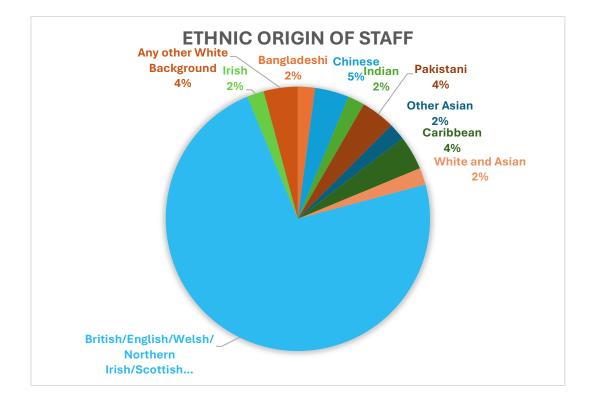

As required by our regulatory body, the ICAEW, we conduct a regular diversity survey to monitor our policy of inclusivity; the latest being run at the end of March 2025. The full results will be disclosed to ICAEW, but to protect the confidentiality of our staff, we publish the less sensitive data below. We find that we employ a mix of ages and nationalities and that our staff have a varied educational background.