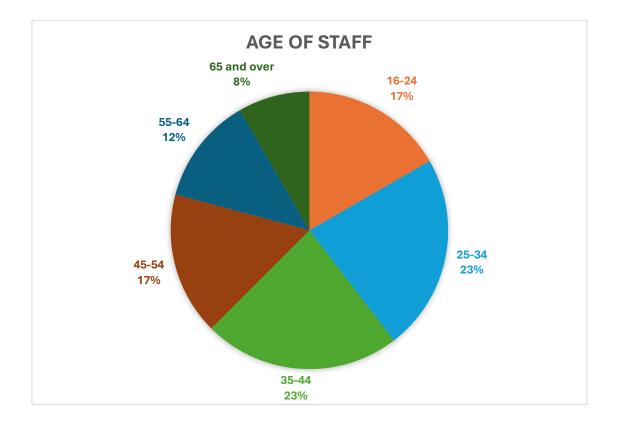

As required by our regulatory body, the ICAEW, we conduct a regular diversity survey to monitor our policy of inclusivity; the latest being run at the end of March 2025. The full results will be disclosed to ICAEW, but to protect the confidentiality of our staff, we publish the less sensitive data below. We find that we employ a mix of ages and nationalities and that our staff have a varied educational background.