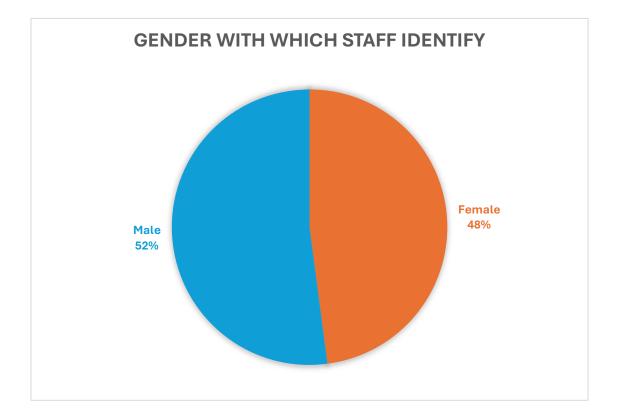

As required by our regulatory body, the ICAEW, we conduct a regular diversity survey to monitor our policy of inclusivity; the latest being run at the end of March 2025. The full results will be disclosed to ICAEW, but to protect the confidentiality of our staff, we publish the less sensitive data below. We find that we employ a mix of ages and nationalities and that our staff have a varied educational background.