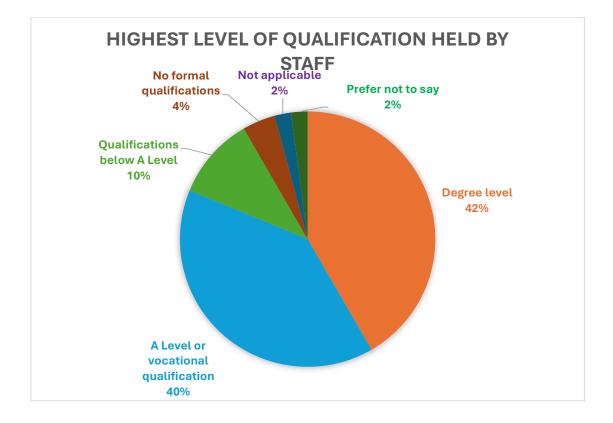

As required by our regulatory body, the ICAEW, we conduct a regular diversity survey to monitor our policy of inclusivity; the latest being run at the end of March 2025. The full results will be disclosed to ICAEW, but to protect the confidentiality of our staff, we publish the less sensitive data below. We find that we employ a mix of ages and nationalities and that our staff have a varied educational background.